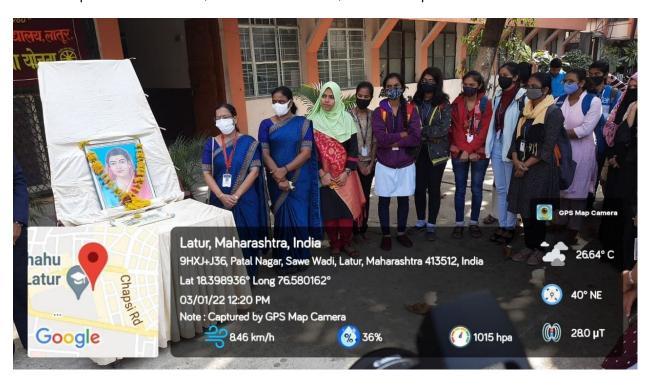

#### C) Photograph of jayanti program.

Vice-Principal Prof. S.N. Shinde, Librarian S.B. Maske, Dr. Kanchanprabha Maske

Teachers, Non-Teaching staff & student participated in jayanti program.

RajarshriShahuMahavidyalaya (Autonomous), Latur