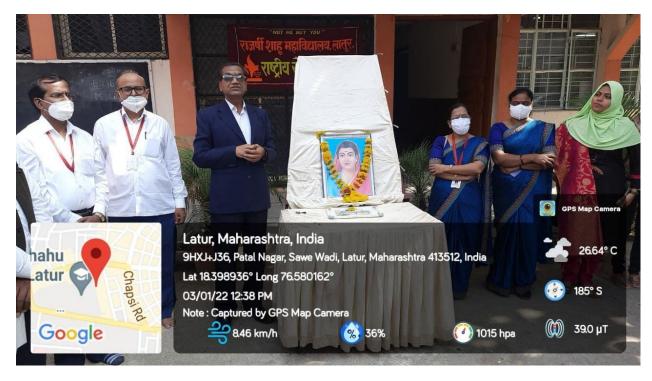

#### C) Photograph of jayanti program.

Vice-Principal Prof. S.N. Shinde, Librarian S.B. Maske, Dr. Kanchanprabha Maske

Teachers, Non-Teaching staff & student participated in jayanti program.

RajarshriShahuMahavidyalaya (Autonomous), Latur